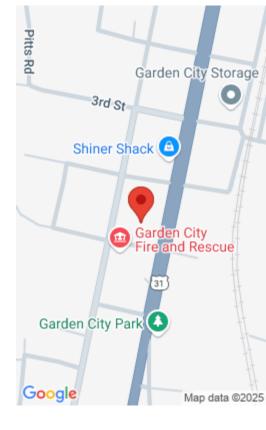

### **Miscellaneous**

View: City, Downtown

Directions: TAKE HWY 31 SOUTH 13 MI TO MIDDLE

OF GARDEN CITY, PROPERTY IS ACROSS FROM

LIBRARY!

ShowingRequirements: Call Listing Agent