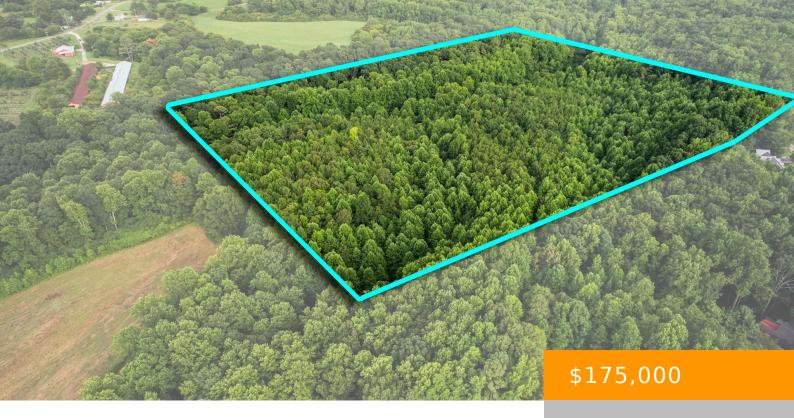

## 00 CO RD 1152

https://www.doylerealestate.com

Discover the potential of this remarkable 26-acre undeveloped property located in the West Point school district. With its natural beauty and convenient proximity to amenities, this land offers an exceptional opportunity for your dream home or investment. At the top of the property, you'll find a beautiful spot perfect for building your dream home. This...