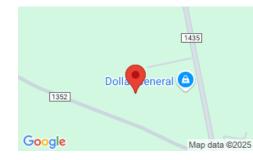

3455 Co Rd 1435, Vinemont, AL 35179, USA

- Vacant Land
- Land and Lots
- Active Under Contract

### **MISCELLANEOUS**

**Directions:** Take Eva Rd towards

Providence. Property will be just past Dyers crossroads, behind the Dollar General.

**ShowingRequirements:** Show Anytime - No

Appt