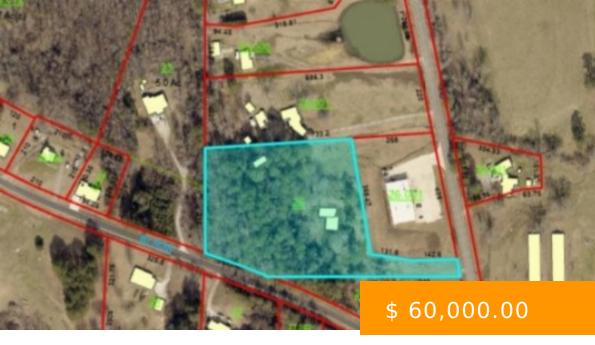

# 00 CO RD 1352

https://www.doylerealestate.com

This 5-acre property, located just off Eva Rd, offers an excellent opportunity for various uses with no restrictions. Featuring road frontage on both County Road 1352 and Eva Road, it provides easy access and visibility, making it ideal for residential or commercial purposes. The land's versatile nature allows you to...

### **BASIC FACTS**

**Date added:** 02/27/25

**Status:** Active Under Contract

MLS #: 520476

County: Cullman

Zoning: None

**Post Updated:** 2025-02-27 11:28:06

Type: Vacant Land