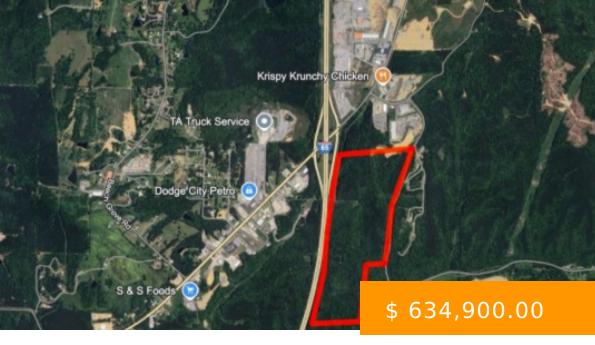

# 00 CO RD 565

https://www.doylerealestate.com

This 101.5 acre(m/l) parcel, located at Exit 299 in Dodge City along I-65, offers an excellent commercial development opportunity with high visibility. The property is available with or without revenue-generating billboard leases. Conveniently located near Smith Lake, Cullman, Birmingham, and Huntsville, it's perfect for retail, hospitality, or other businesses looking...

#### **MISCELLANEOUS**

**Directions:** I-65 to exit 299. Northeast on County Road 490 (Hwy 69) turn right on CR Appt 565, property will be on your right.

**ShowingRequirements:** Show Anytime - No