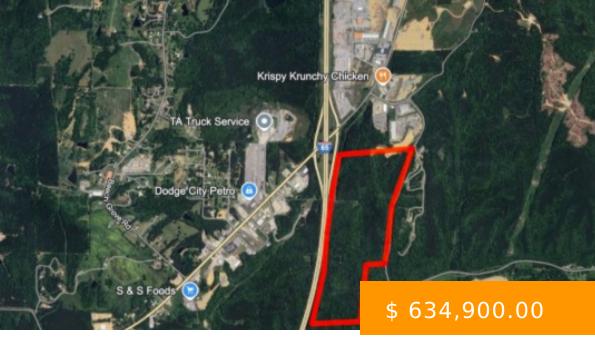

# 00 CO RD 565

https://www.doylerealestate.com

This 101.5 acre(m/l) parcel, located at Exit 299 in Dodge City along I-65, offers an excellent commercial development opportunity with high visibility. The property is available with or without revenue-generating billboard leases. Conveniently located near Smith Lake, Cullman, Birmingham, and Huntsville, it's perfect for retail, hospitality, or other businesses looking...

#### **MISCELLANEOUS**

**Directions:** I-65 to exit 299. Northeast on County Road 490 (Hwy 69) turn right on CR 565, property will be on your right.

**ShowingRequirements:** Show Anytime - No Appt