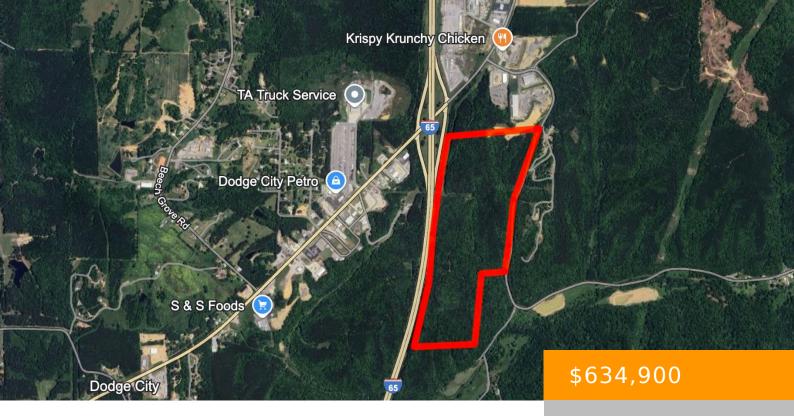

## 00 CO RD 565

https://www.doylerealestate.com

This 101.5 acre(m/l) parcel, located at Exit 299 in Dodge City along I-65, offers an excellent commercial development opportunity with high visibility. The property is available with or without revenue-generating billboard leases. Conveniently located near Smith Lake, Cullman, Birmingham, and Huntsville, it's perfect for retail, hospitality, or other businesses looking for prime exposure. Contact us...

## **Miscellaneous**

**Directions:** I-65 to exit 299. Northeast on County Road 490 (Hwy 69) turn right on CR 565, property will be on your right.

**ShowingRequirements:** Show Anytime -

No Appt