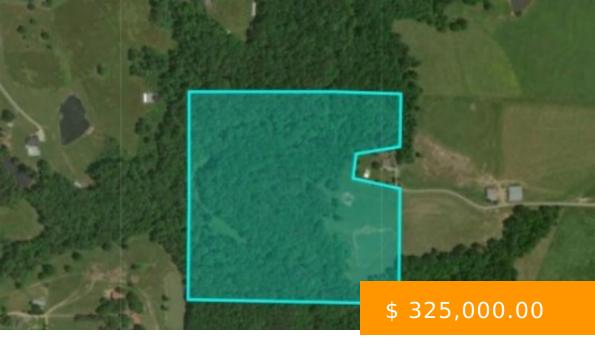

# 00 CO RD 764

https://www.doylerealestate.com

If privacy and seclusion are what you crave, this 39acre property is your perfect retreat! Tucked away at the end of the road near Oak Level and Welti, it offers wooded acreage, pasture land and a serene pond. A picturesque stream winds through the woods, adding to the property's natural... 424 Co Rd 764, Cullman, AL 35055, USA

### **FEES & TAXES**

TaxAnnualAmount: \$ 65.05