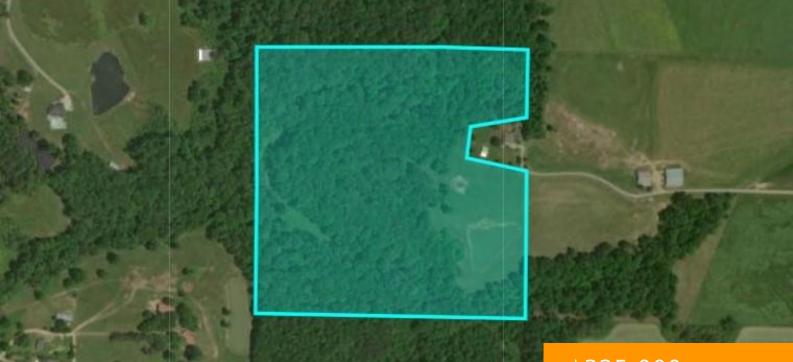

00 CO RD 764 https://www.doylerealestate.com

If privacy and seclusion are what you crave, this 39-acre property is your perfect retreat! Tucked away at the end of the road near Oak Level and Welti, it offers wooded acreage, pasture land and a serene pond. A picturesque stream winds through the woods, adding to the property's natural beauty. Don't miss this opportunity—call...

ShowingRequirements: Call Listing Agent

**Directions:** From Hwy. 278/31 Downtown Cullman travel approximately 7.5 miles east on Hwy 278 to CR 781 and turn right- go approximately 2 miles and turn right on CR 764. The property is at the end of the road on the left. The property line begins at the gate.

## **Amenities & Features**

Fencing: Barbed Wire LotFeatures: Agricultural, Farm, Pasture, Private, Secluded, Wooded