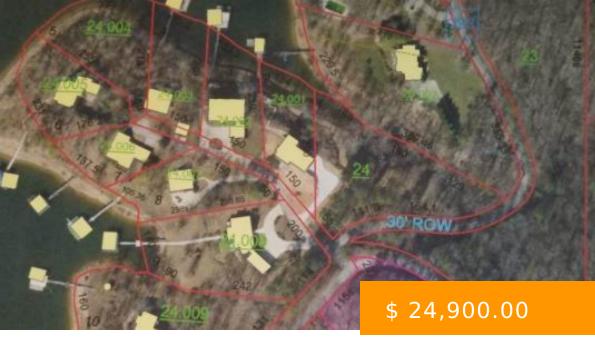

## 000 CO RD 291

https://www.doylerealestate.com

ENJOY BEAUTIFUL VIEWS OF SMITH LAKE FROM THIS LOT LOCATED IN ESTABLISHED NEIGHBORHOOD OF LAKESHORE ESTATES. ONLY MINUTES TO TOWN.THERE IS MORE ACREAGE AVAILABLE Listing Agent has an interest in this property

## **BASIC FACTS**

**Date added:** 02/26/25 **Post Updated:** 2025-02-26 02:21:39

Status: Active Type: Vacant Land

MLS #: 377014 Community Name: Catalina Area

County: Cullman Road Surface Type: Paved

**Subdivision Name:** Lakeshore Estates **Zoning:** None