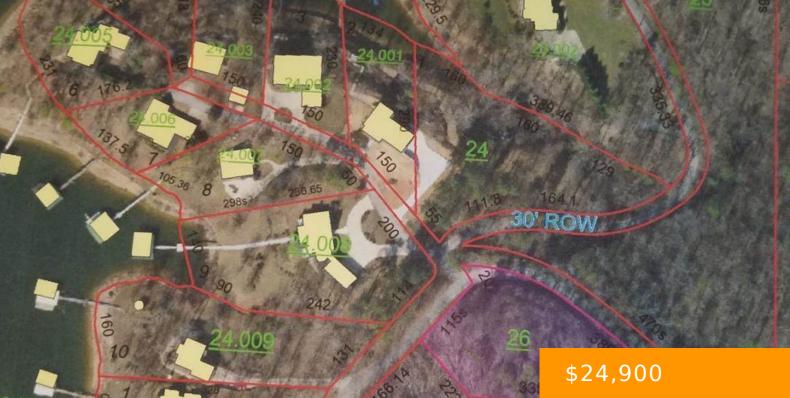

000 CO RD 291 https://www.doylerealestate.com

ENJOY BEAUTIFUL VIEWS OF SMITH LAKE FROM THIS LOT LOCATED IN ESTABLISHED NEIGHBORHOOD OF LAKESHORE ESTATES. ONLY MINUTES TO TOWN.THERE IS MORE ACREAGE AVAILABLE Listing Agent has an interest in this property

## Miscellaneous

Waterfront\_Access: Water View

**Directions:** HWY 69 THRU GOOD HOPE. TR ONTO CATALINA POINT RD. TURN RIGHT ONTO CO. RD 291. FOLLOW DOWN THE MOUNTAIN AND PROPERTY IS ON THE LEFT.

**PossibleUse:** Investment (PossibleUse), Residential (PossibleUse)

## **Amenities & Features**

CommunityFeatures: Lake LotFeatures: Corner Lot, Many Trees, Wooded

Utilities: Electricity Available