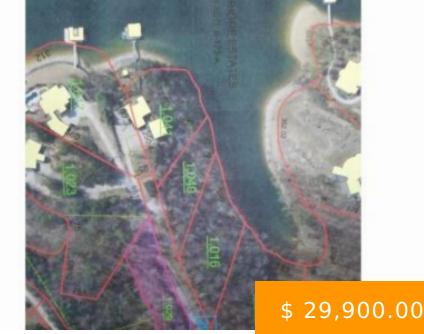

## 000 CO RD 298

https://www.doylerealestate.com

GREAT BUY ON THIS BUILDING LOT IN THE
ESTABLISHED NEIGHBORHOOD OF LAKESHORE
ESTATES LOCATED ONLY MINUTES FROM TOWN.ALL
ITEMS OF IMPORTANCE ARE TO BE VERIFIED BY
BUYERS AGENT Listing agent has an interest in this
property

## **BASIC FACTS**

**Date added:** 06/17/23 **Post Updated:** 2024-10-22 08:27:13

**Status:** Active **Type:** Vacant Land

MLS #: 377018 Community\_Name: Catalina Area

County: Cullman Road Surface Type: Paved

**Subdivision Name:** Lakeshore Estates **Zoning:** R1

**List Office Key Numeric: 920** 

## **MISCELLANEOUS**

Waterfront\_Access: Water View PossibleUse: Investment (PossibleUse),

Residential (PossibleUse)

**Directions:** HWY 69 THRU GOOD HOPE TR ON CATALINA POINT ROAD THEN RIGHT ON 291. THEN LEFT ON 294 AND THEN RIGHT ONTO 298 PROPERTY ON THE LEFT. Sloping lot great for Basement Home ShowingRequirements: Vacant