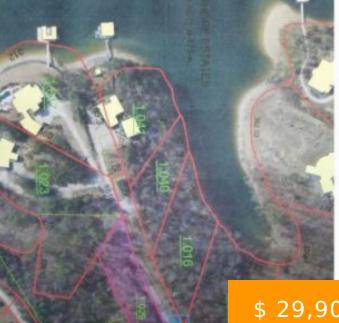

## 000 CO RD 298

https://www.doylerealestate.com

GREAT BUY ON THIS BUILDING LOT IN THE ESTABLISHED NEIGHBORHOOD OF LAKESHORE ESTATES LOCATED ONLY MINUTES FROM TOWN.ALL ITEMS OF IMPORTANCE ARE TO BE VERIFIED BY BUYERS AGENT Listing agent has an interest in this property

# \$ 29,900.00

2 Co Rd 298, Cullman, AL 35057, USA

#### MISCELLANEOUS

Waterfront\_Access: Water ViewPossibleUse: Investment (PossibleUse),<br/>Residential (PossibleUse)Directions: HWY 69 THRU GOOD HOPE TR<br/>ON CATALINA POINT ROAD THEN RIGHT ON<br/>291. THEN LEFT ON 294 AND THEN RIGHT<br/>ONTO 298 PROPERTY ON THE LEFT. Sloping<br/>lot great for Basement HomeShowingRequirements: Vacant