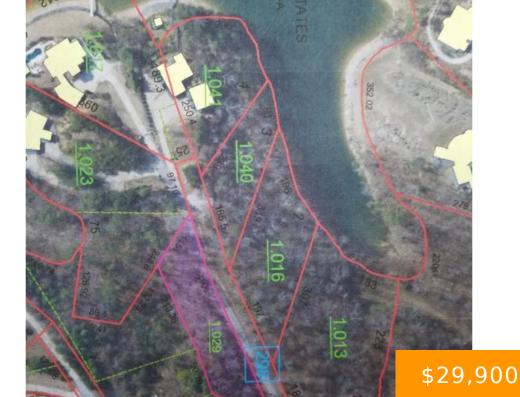

## 000 CO RD 298

https://www.doylerealestate.com

GREAT BUY ON THIS BUILDING LOT IN THE ESTABLISHED
NEIGHBORHOOD OF LAKESHORE ESTATES LOCATED ONLY
MINUTES FROM TOWN.ALL ITEMS OF IMPORTANCE ARE TO BE
VERIFIED BY BUYERS AGENT Listing agent has an interest in this
property

## **Miscellaneous**

Waterfront\_Access: Water View PossibleUse: Investment (PossibleUse), Residential (PossibleUse)

**Directions:** HWY 69 THRU GOOD HOPE TR ON CATALINA POINT ROAD THEN RIGHT ON 291. THEN LEFT ON 294 AND THEN RIGHT ONTO 298 PROPERTY ON THE LEFT. Sloping lot great for Basement Home