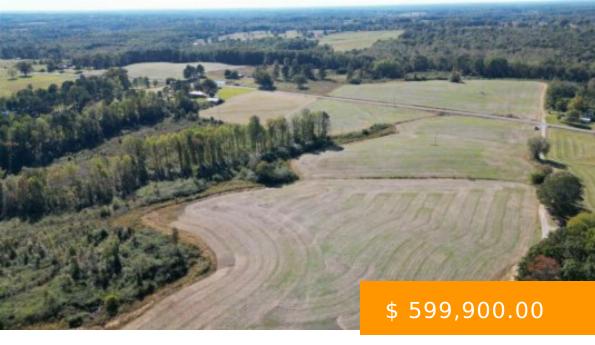

# 000 CO RD 940

https://www.doylerealestate.com

LOTS OF GOOD FRONTAGE - THIS PROPERTY
CONSISTS OF 3 PARCELS - A PORTION OF
PIN#33369 (APPROXIMATELY 8 ACRES) ALONG WITH
2 @ 40 AC PARCELS PIN#10773 AND PIN#79565
MANY USES FOR THIS PROPERTY THIS 88 ACRES
ALSO HAS AN UNMAINTAINED COUNTY ROAD THAT
ALLOWS FOR AMPLE ACCESS LOTS OF...

#### **MISCELLANEOUS**

PossibleUse: Agriculture (PossUse), Cattle (PossibleUse), Commercial (PossibleUse), Farm (PossibleUse), Grazing (PossibleUse), Horses (PossibleUse), Hunting (PossibleUse), SEE SIGN ON LEFT FOR THE 88 ACRES - 16 Livestock (PossibleUse), Pasture (PossibleUse)