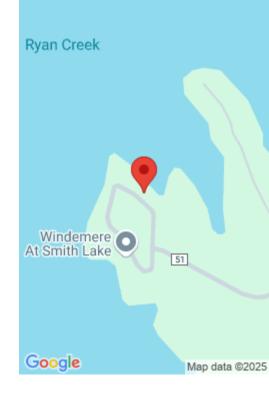

## **Miscellaneous**

Waterfront\_Access: Water Front PossibleUse: Residential (PossibleUse)

Homes SCHOOL AND T/R ONTO CO RD 54 GO TO THE TOP OF THE HILL AND T/L ONTO CO RD 51 GOTO THE

ENTRANCE OF WINDEMERE SUB. AND LOOK FOR

THE SIGNS.

ShowingRequirements: Show Anytime -

Notify A/O