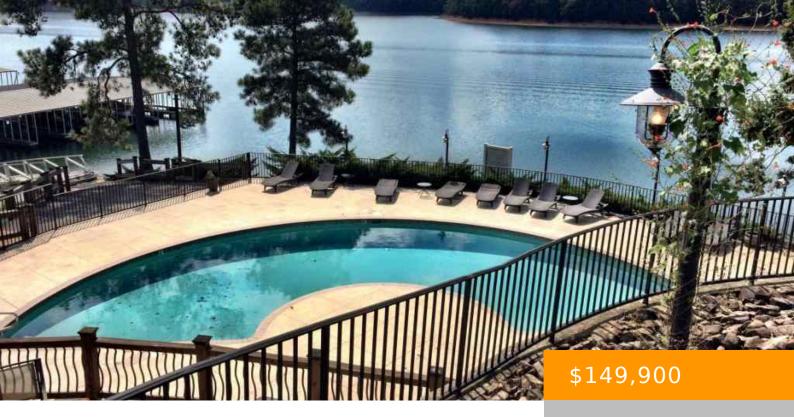

### 00000 CO RD 51

https://www.doylerealestate.com

WATER Front LOT IN THE BEAUTIFUL WINDEMERE SUBDIVISION.
THESE LOTS COME WITH A DEEDED BOAT DOCK AND ACCESS TO
THE COMMUNITY POOL AND COMMON GROUNDS.

- Vacant Land
- Land and Lots
- Active

# **Amenities & Features**

CommunityFeatures: Lake, Sidewalks LotFeatures: Cleared, Level

Sewer: Private Sewer

Utilities: Cable Connected, Electricity Connected,

Phone Connected, Underground Utilities