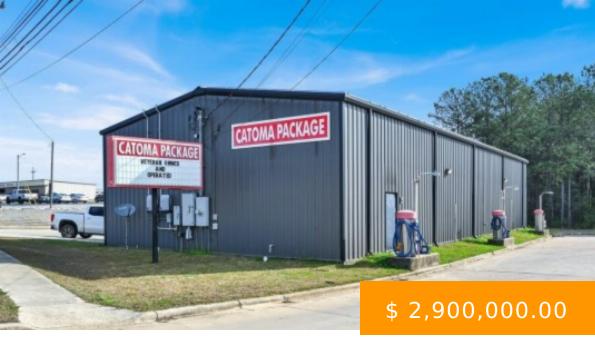

# 100 CO RD 1435

https://www.doylerealestate.com

Well established package store in high traffic prime location. Be your own boss with this business, conveniently located to Hwy 157, downtown Cullman and Cullman North outskirts. Solar panels provide most power to business. All inventory, equipment and records to convey. Any interested persons to provide proof of funds. To...

100 Co Rd 1435, Cullman, AL 35058, USA

- 1 hath
- Commercial Sale
- Commercial Sale
- Active
- 3840 sq ft

#### **BASIC FACTS**

**Date added:** 01/20/25 **Post Updated:** 2025-01-20 20:36:19

**Bathrooms:** 1 **Area:** 3840 sq ft

Year built: 2013 Status: Active

Type: Commercial Sale MLS #: 515536

Bathrooms Half: 1 SQFT: 3840