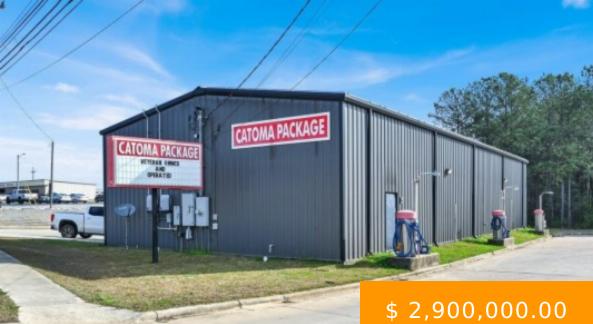

# 100 CO RD 1435

https://www.doylerealestate.com

Well established package store in high traffic prime location. Be your own boss with this business, conveniently located to Hwy 157, downtown Cullman and Cullman North outskirts. Solar panels provide most power to business. All inventory, equipment and records to convey. Any interested persons to provide proof of funds. To...

#### 1 bath

- Commercial Sale
- Commercial Sale
- Active
- 3840 sq ft

## **BASIC FACTS**

| Date added: 02/26/25    | Post Updated: 2025-02-26 12:41:34    |
|-------------------------|--------------------------------------|
| Bathrooms: 1            | <b>Area:</b> 3840 sq ft              |
| Year built: 2013        | Status: Active                       |
| Type: Commercial Sale   | MLS #: 515536                        |
| Bathrooms Half: 1       | <b>SQFT:</b> 3840                    |
| Community_Name: Cullman | County: Cullman                      |
| RoomsTotal: 4           | Subdivision Name: Not In Subdivision |
| Zoning: B2              | List Office Key Numeric: 1066        |