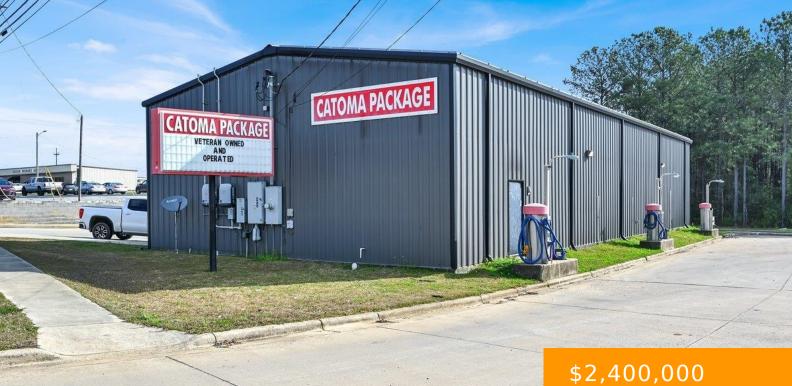

#### 100 CO RD 1435

https://www.doylerealestate.com

Well established package store in high traffic prime location. Be your own boss with this business, conveniently located to Hwy 157, downtown Cullman and Cullman North outskirts. Solar panels provide most power to business. All inventory, equipment and records to convey. Any interested persons to provide proof of funds. To be seen by appointment only.