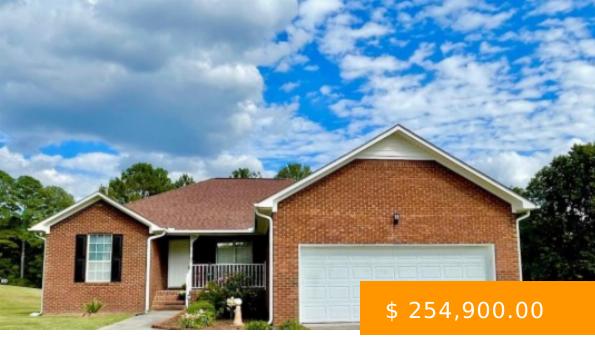

## 100 CO RD 677

https://www.doylerealestate.com

GORGEOUS BRICK HOME NEAR THE CITY LOCATED IN HIDDEN LAKES SUBDIVISION, SO QUIET & PEACEFUL - THIS 1755 SQ FT HOME FEATURES 3BR 2BA WITH AWESOME FAMILY ROOM LOOKING OUT TO BACK DECK & LARGE BACKYARD - BIG KITCHEN HAS PLENTY OF CABINETS & COUNTER SPACE, ROOM FOR BIG TABLE...

## **BASIC FACTS**

**Date added:** 09/09/24 **Post Updated:** 2024-10-30 17:03:31

Bedrooms: 3 Bathrooms: 2

**Area:** 1755 sq ft **Year built:** 2002

**Status:** Active **Type:** Residential

MLS #: 518597 SQFT: 1755