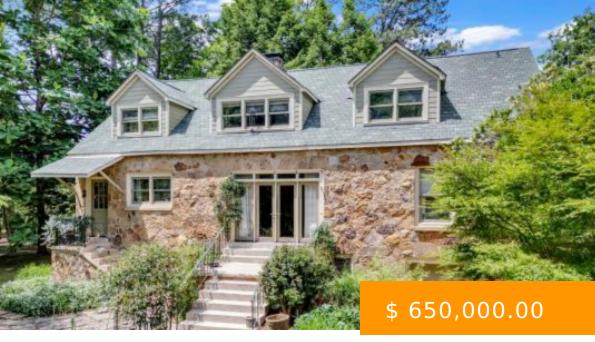

# 1000 6TH AVE

https://www.doylerealestate.com

GREAT PRICE IMPROVEMENT on this historical master piece!! You will feel the uniqueness once you step inside the front door into the 18 ft high turret. It is warm, friendly, inviting and full of character and charm . Built in 1939 by German craftsman, you will quickly see the features... 1000 6th Ave SE, Cullman, AL 35055, USA

## **BASIC FACTS**

| Date added: 08/29/24         | Post Updated: 2024-10-30 14:49:42 |
|------------------------------|-----------------------------------|
| Bedrooms: 4                  | Bathrooms: 3                      |
| <b>Area:</b> 3463 sq ft      | Year built: 1939                  |
| Status: Active               | Type: Residential                 |
| MLS #: 518426                | Basement_SqFt: 1720 sq ft         |
| <b>SQFT:</b> 4323            | Community_Name: Cullman           |
| Bathrooms Full: 3            | County: Cullman                   |
| Garage Spaces: 1             | Road Surface Type: Asphalt        |
| RoomsTotal: 12               | Zoning: R1                        |
| List Office Key Numeric: 984 |                                   |