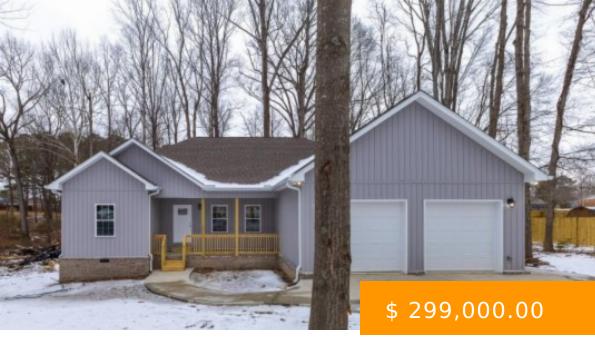

# **1005 COLONIAL DR**

https://www.doylerealestate.com

Welcome to contemporary living in this newly constructed 3-bed, 2-full bath home spanning 1,694 sq ft. The open-concept design floods the space with natural light, showcasing the large open living area. The kitchen is a chef's dream with stainless steel appliances, ample storage and gorgeous granite countertops. The primary suite...

1005 Colonial Dr, Hartselle, AL 35640, USA

- 3 beds
- 2 baths
- Residential
- Residentia
- Penaing

## **BASIC FACTS**

Date added: 01/26/24 Post Updated: 2024-02-02 18:01:06

**Bedrooms: 3** Bathrooms: 2

Area: 1694 sq ft Year built: 2024

Status: Pending Type: Residential

MLS #: 514635 **SOFT: 1694** 

Community Name: Hartselle **Bathrooms Full: 2** 