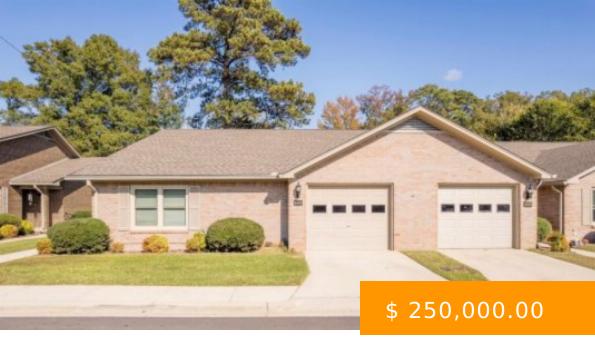

# **1008 EDWARDIAN WAY**

https://www.doylerealestate.com

This charming garden home, located in the heart of downtown Cullman City, is move-in ready and offers a perfect blend of comfort and style. The home features 3 bedrooms and 2 bathrooms, with hardwood floors throughout and tile in the bathrooms. The main bathroom includes a walk-in tile shower and...

1008 Edwardian Way, Cullman, AL 35055, USA

- 3 beds
- 2 baths
- Residential
- Residentia
- Active

### **BASIC FACTS**

**Date added:** 10/31/24 **Post Updated:** 2024-11-12 18:02:26

Bedrooms: 3 Bathrooms: 2

**Area:** 1666 sq ft **Year built:** 1988

**Status:** Active **Type:** Residential

MLS #: 519445 SQFT: 1666