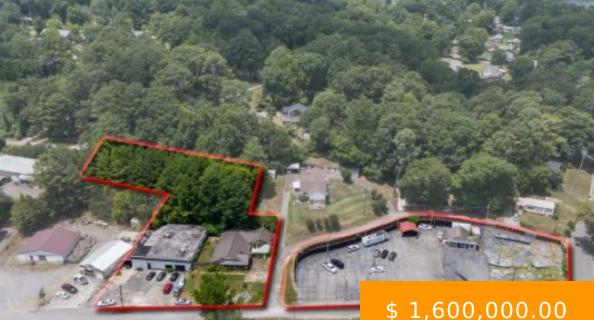

# **1013 2ND AVE**

https://www.doylerealestate.com

1.5 Acre lot made up of a collective 5 parcels. 1 office space and large building with bay doors, an older home. Buyer to do their due diligence to verify all items of importance.

# \$ 1,600,000.00

1013 2nd Ave NW, Cullman, AL 35055, USA

## **BASIC FACTS**

| Date added: 10/23/24          | Post Updated: 2024-10-23 09:03:25 |
|-------------------------------|-----------------------------------|
| Bathrooms: 2                  | <b>Area:</b> 8200 sq ft           |
| Year built: 1900              | Status: Active                    |
| Type: Commercial Sale         | <b>MLS #:</b> 517528              |
| <b>SQFT:</b> 8200             | Community_Name: Cullman           |
| Bathrooms Full: 2             | County: Cullman                   |
| RoomsTotal: 10                | Subdivision Name: None            |
| List Office Key Numeric: 1036 |                                   |