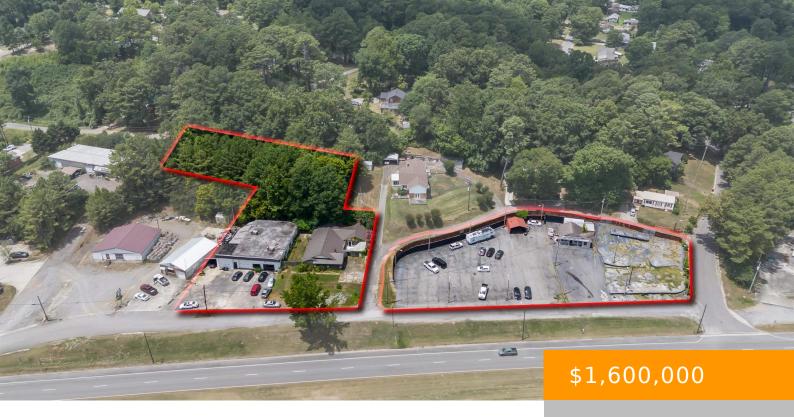

#### **1013 2ND AVE**

https://www.doylerealestate.com

1.5 Acre lot made up of a collective 5 parcels. 1 office space and large building with bay doors, an older home. Buyer to do their due diligence to verify all items of importance.

- 2 baths
- Commercial Sale
- Commercial Sale
- Active
- 8200 sq ft

### **Miscellaneous**

NumberOfBuildings: 3

**Directions:** take exit 310 for Al-157 S toward Cullman, slight right on to 157S ramp to Cullman, turn R onto US-31 S/2nd Ave NW

**ShowingRequirements:** Appointment Only, Call Listing Agent, Combination Lock Box, Occupied, Showing Service, Text Listing Agent