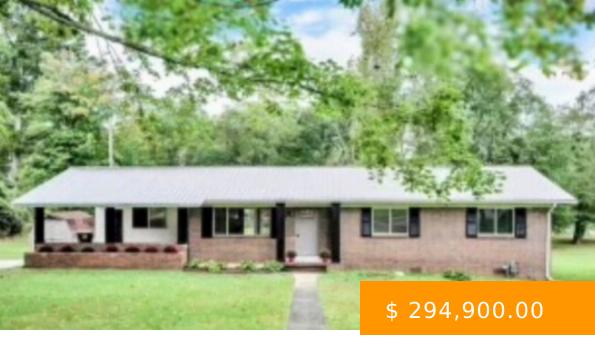

# **1015 MAPLE DR**

https://www.doylerealestate.com

Charming home in the heart of Cullman. Recently renovated with fresh paint, new LVP floors through out. new tub/shower combo, vanities and light fixtures. New plumbing, electrical and new tankless water heater. Beautiful large back yard with small storage building. Come take a look and be ready to move in.

1015 Maple Dr NW, Cullman, AL 35055, USA

- a 3 hade
- 2 haths
- Residential
- Residentia
- Active

#### **BASIC FACTS**

**Date added:** 09/16/24 **Post Updated:** 2024-11-02 19:02:42

Bedrooms: 3 Bathrooms: 2

**Area:** 1513 sq ft **Year built:** 1962

**Status:** Active **Type:** Residential

MLS #: 518728 SQFT: 1513