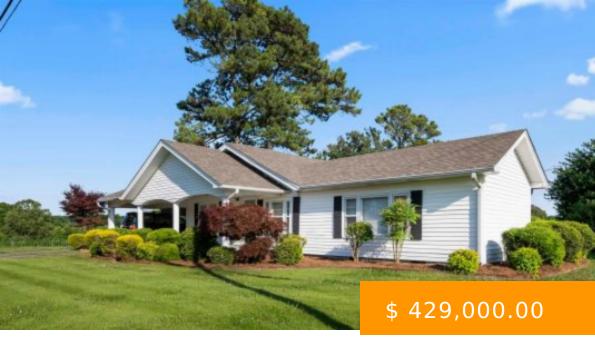

## 10232 HWY 69

https://www.doylerealestate.com

Beautiful 25 acre farm in Baileyton. Property is fenced with a pond and 3500 sq ft shop with concrete floor and power. This 3 bedroom, 2 bath home has lots of storage space, screened porch, and large bedrooms. Hot water heaters and roof are new. HVAC new in 2017. Farms...

10232 AL-69, Baileyton, AL 35019, USA

- 3 beds
- 2 haths
- Farm
- Residentia
- Active

**BASIC FACTS** 

**Date added:** 05/31/24 **Post Updated:** 2024-05-31 11:15:42

Bedrooms: 3 Bathrooms: 2

Area: 2208 sq ft Year built: 1925