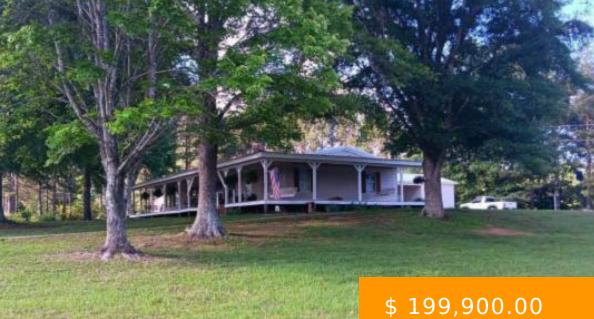

# 106 CO RD 46

https://www.doylerealestate.com

Looking for a peaceful retreat with plenty of space? Check out this charming home sitting on 2.34 acres of land, facing tranquil hayfields. This home features a split floor plan with a master suite on one end and 2 king size bedrooms on the other along with a bonus room... \$ 155,500.00

106 Co Rd 46, Hanceville, AL 35077, USA

- 4 beds
- 2 baths
- Mobile Home
- Residential
- Pending

# **BASIC FACTS**

| Date added: 09/24/24          | Post Updated: 2024-10-26 19:05:54 |
|-------------------------------|-----------------------------------|
| Bedrooms: 4                   | Bathrooms: 2                      |
| <b>Area:</b> 1440 sq ft       | Year built: 1992                  |
| Status: Pending               | Type: Mobile Home                 |
| MLS #: 518873                 | <b>SQFT:</b> 1440                 |
| Community_Name: Shelton Grove | Bathrooms Full: 2                 |
| County: Cullman               | Road Surface Type: Paved          |
| RoomsTotal: 6                 | Subdivision Name: None            |
| Zoning: None                  | List Office Key Numeric: 1036     |