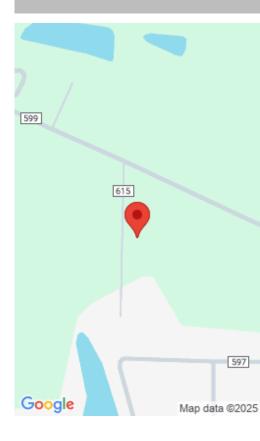

### **Miscellaneous**

View: Trees/Woods **Directions:** From Cullman: south on hwy 31 to CR599. Travel south on 599 to first road to

the right CR615, turn right.

ShowingRequirements: Appointment Only,

Call Owner