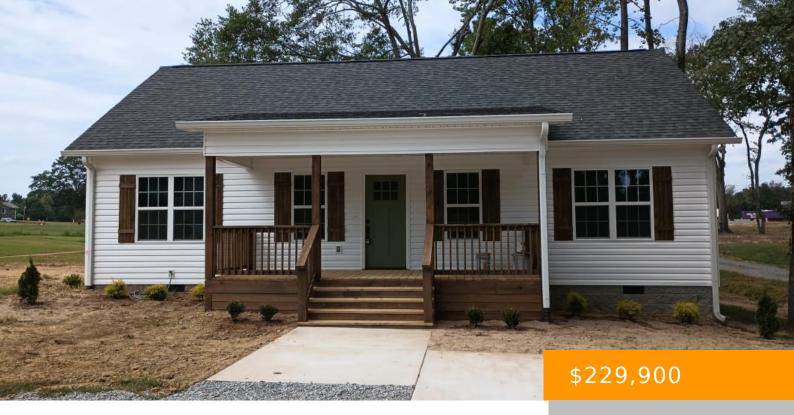

#### 109 CO RD 615

https://www.doylerealestate.com

NEW CONSTRUCTION....don't snooze! Just finished, ready for new homeowner. 3 BR / 2 BA. Tray ceilings in LR and Master BR, custom cabinets, large back deck facing wooded area. Just off Hwy 31, near Johnson's Crossing. Quiet setting witu trees.

- 3 hads
- 2 baths
- Residential
- Residential
- Active
- 1232 sq ft

### **Amenities & Features**

**ArchitecturalStyle:** 1 Story ConstructionMaterials: Vinyl Siding

Flooring: Vinyl **Heating:** Central

InteriorFeatures: Laminate Counters LotFeatures: Wooded

**Sewer:** Septic Tank Appliances: Dishwasher, Gas Oven, Gas Range,