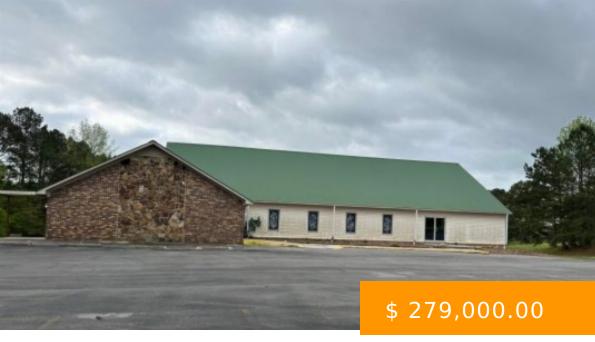

# 11157 CO RD 222

https://www.doylerealestate.com

Great Commercial Property! If you have been wanting a building for a daycare then this is the place for it. Spacious rooms for those kiddos to play and have a great day. Here is your chance for your dream to come true. This facility is setting on 3.9 acres of...

11168 County Rd 222, Crane Hill, AL 35053, USA

- 4 baths
- Commercial Sale
- Commercial Sale
- Active
- 9758 sq ft

### **BASIC FACTS**

Date added: 12/27/24 Post Updated: 2024-12-27 11:24:30

Bathrooms: 4 **Area:** 9758 sq ft

Year built: 1977 Status: Active

**Type:** Commercial Sale MLS #: 520135

Basement\_SqFt: 4018 sq ft **SOFT:** 9758