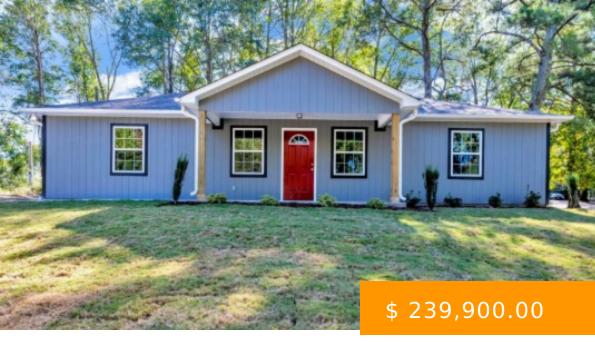

# 112 CO RD 625

https://www.doylerealestate.com

This custom-built new construction located just outside the Cullman city limits is convenient to restaurants and shopping. The home offers an open floor plan featuring a spacious living and dining area with a striking cathedral ceiling. The kitchen boasts granite countertops, a huge oversized pantry and soft-close cabinets and drawers...

### **BASIC FACTS**

Date added: 10/09/24 Post Updated: 2024-11-20 18:05:55

Bedrooms: 3 Bathrooms: 2

**Area:** 1536 sq ft Year built: 2024

Status: Active **Type:** Residential

MLS #: 519095 **SQFT:** 1536

Community Name: Hanceville **Bathrooms Full: 2** 