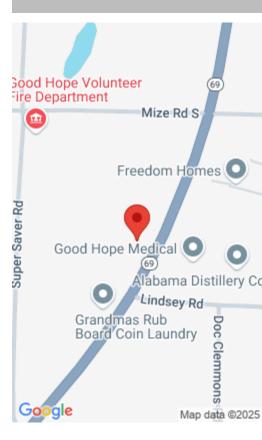

## Miscellaneous

**Directions:** From South Wal Mart take Cherokee Ave towards Good Hope property will be across from Good Hope Pharmacy & Good Hope Medical on Old HWY 69S, also has road frontage on Mize Rd. ShowingRequirements: Call Listing Agent