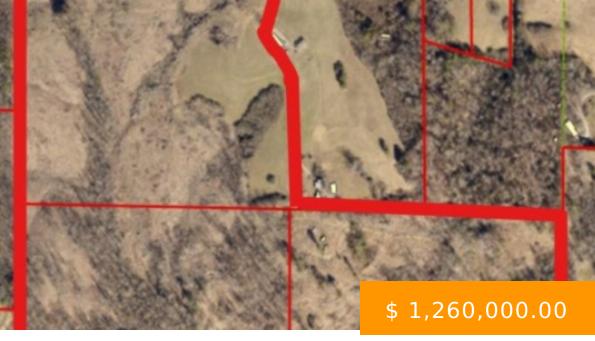

# 120AC CO RD 1069

https://www.doylerealestate.com

120 AC OF GORGEOUS NATURE - This parcel of land offers some amazing views of the country, partially wooded, some flat land for farming, rolling hills for a gorgeous view, a pond, a creek, some fencing, and plenty of wildlife animals. AERIAL PHOTOS WILL BE UPLOADED SOON.