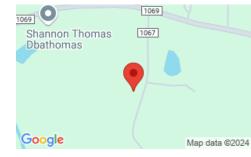

#### **MISCELLANEOUS**

**Directions:** HWY 278 WEST. TURN RIGHT ONTO CO RD 1114. TURN LEFT ONTO CO RD 1082. TURN LEFT ONTO CO RD 1043. TURN RIGHT ONTO CO RD 1069. GO DOWN THE GRAVEL ROAD AND PROPERTY WILL BE ON THE RIGHT.