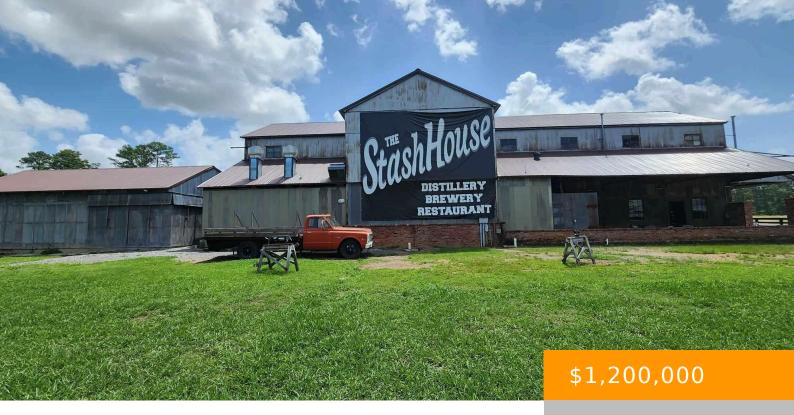

#### **123 LINDSEY RD**

https://www.doylerealestate.com

Perfect location for your next adventure!!! 7/10 mile to I65! @ Good Hope exit! Built to look old, like a Gin, but insulated well! Could be a retail space or remain a restaurant. Many uses for 5.7 acre tract!