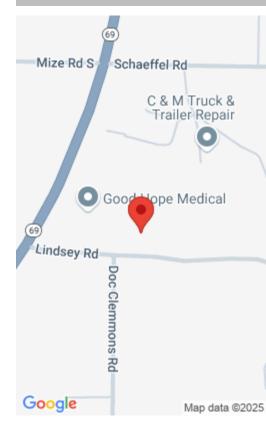

#### **123 LINDSEY RD**

https://www.doylerealestate.com

Perfect location for your next adventure!!! 7/10 mile to I65! @ Good Hope exit! Built to look old, like a Gin, but insulated well! Could be a retail space or remain a restaurant. Many uses for 5.7 acre tract!

# **Miscellaneous**

NumberOfBuildings: 1 Directions: 31 South, right on Cherokee, left on Lindsey Road,

property on left

**ShowingRequirements:** Appointment Only, Call

**Listing Agent** 