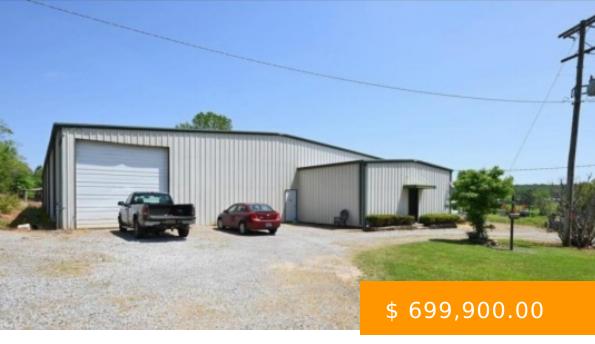

# 126 CO RD 1093

https://www.doylerealestate.com

This property offers a great investment opportunity with a 12,600 sq. ft. metal manufacturing building and a brick 3/2 home (needs renovation) on 5.25 acres. The manufacturing building is perfect for any number of industrial and commercial uses. A 60'  $\times$  50'pole barn is also on the property.

#### **BASIC FACTS**

**Date added:** 10/23/24 **Post Updated:** 2024-10-23 09:52:09

**Bathrooms:** 3 **Area:** 600 sq ft

Year built: 2002 Status: Active

Type: Commercial Sale MLS #: 517794

SQFT: 12600 Community\_Name: West Point