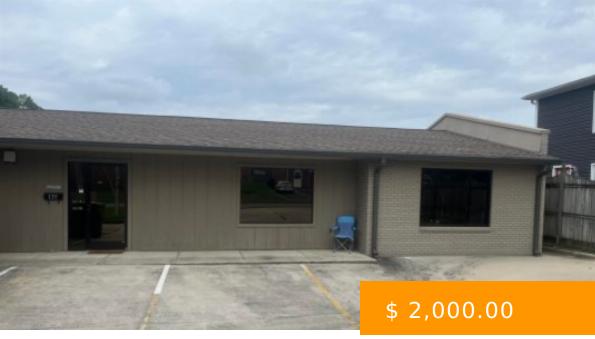

## **135 BIRMINGHAM ST**

https://www.doylerealestate.com

Looking for office place? Boasting high traffic counts, this location offers excellent visibility & accessibility, making it a desirable choice for businesses seeking a prominent presence. Unit offers 1700 sq ft of space with 5 offices, 1 bathroom, reception area & kitchenette. Power & Water is included in Rent. 135 Birmingham St SW, Cullman, AL 35055, USA

- 1 bath
- Office
- Commercial Lease
- Active
- 1700 sq ft

## **BASIC FACTS**

| Date added: 10/23/24   | Post Updated: 2024-10-23 10:21:51 |
|------------------------|-----------------------------------|
| Bathrooms: 1           | <b>Area:</b> 1700 sq ft           |
| Year built: 1955       | Status: Active                    |
| Type: Office           | MLS #: 517809                     |
| Bathrooms Half: 1      | <b>SQFT:</b> 1700                 |
| County: Cullman        | RoomsTotal: 7                     |
| Subdivision Name: None | List Office Key Numeric: 1066     |