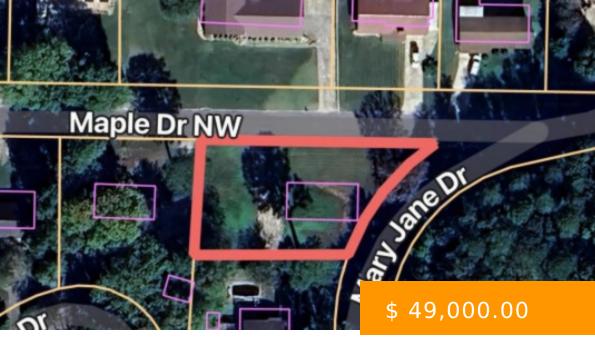

# 1408 MAPLE ST

https://www.doylerealestate.com

Great location in the heart of Cullman city near Sportsman's Lake and North Cullman Shopping Center. Cleared corner lot at intersection of Maple Dr NW and Mary Jane Dr NW ready to be developed. Convenient to shopping, entertainment, city schools and restaurants. Established neighborhood. 1408 Maple Dr NW, Cullman, AL 35055, USA

#### MISCELLANEOUS

**PossibleUse:** Single Family (PossUse)

**Directions:** From Hwy 31 turn onto Maple Dr NW and travel 0.2 mi property will be on your left. Corner of Maple Dr and Mary Jane Dr NW

**ShowingRequirements:** Call Listing Agent, Text Listing Agent