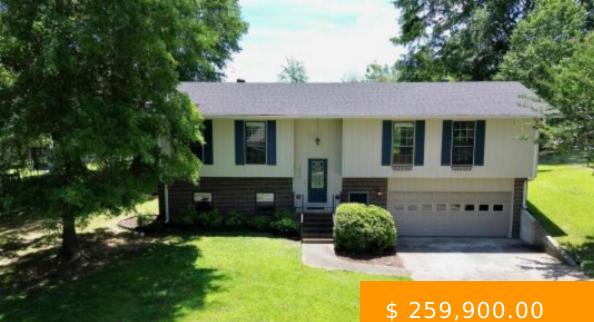

# **1416 ELM DR**

https://www.doylerealestate.com

Looking for a place to call HOME? This very wellmaintained split foyer home has great living areas, spacious bedrooms and has been nicely updated. Features include newer luxury vinyl plank flooring, tile in the kitchen and baths and carpet in bedrooms. The kitchen boasts newer cabinets, a kitchen island and...

## **BASIC FACTS**

| Date added: 06/12/24            | Post Updated: 2024-06-12 02:31:20                  |
|---------------------------------|----------------------------------------------------|
| Bedrooms: 3                     | Bathrooms: 3                                       |
| <b>Area:</b> 2134 sq ft         | Year built: 1977                                   |
| Status: Active                  | Type: Residential                                  |
| MLS #: 516959                   | Basement_SqFt: 1380 sq ft                          |
| <b>SQFT:</b> 2836               | Community_Name: Cullman East                       |
| Bathrooms Full: 3               | County: Cullman                                    |
| Garage Spaces: 2                | Property Condition: Standard,<br>Updated/Remodeled |
| Road Surface Type: Paved        | RoomsTotal: 10                                     |
| Subdivision Name: Carroll Acres | Zoning: R1                                         |
| List Office Key Numeric: 927    |                                                    |