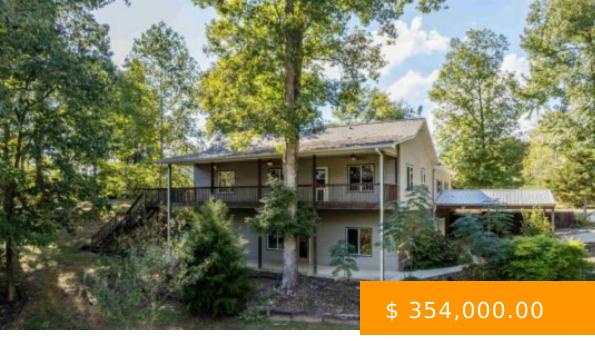

# 14285 CO RD 222

https://www.doylerealestate.com

\*\*\*\$\$10,000 incentive available for buying down points or covering closing costs for the buyers\*\*\*
This stunning 3-bedroom, 3.5-bathroom residence offers the perfect blend of rural tranquility and urban accessibility, situated merely 20 minutes from town, and only 10 minutes from Trident Marina and Smith Lake Park. Nestled on 4 secluded...

14285 County Rd 222, Crane Hill, AL 35053, USA

- 3 beds
- 4 haths
- Residential
- Residentia
- Active

### **BASIC FACTS**

**Date added:** 10/07/24

Bedrooms: 3

Area: 3424 sq ft

Status: Active

MLS #: 519050

Accessibility Features: Security System

**SQFT:** 3424