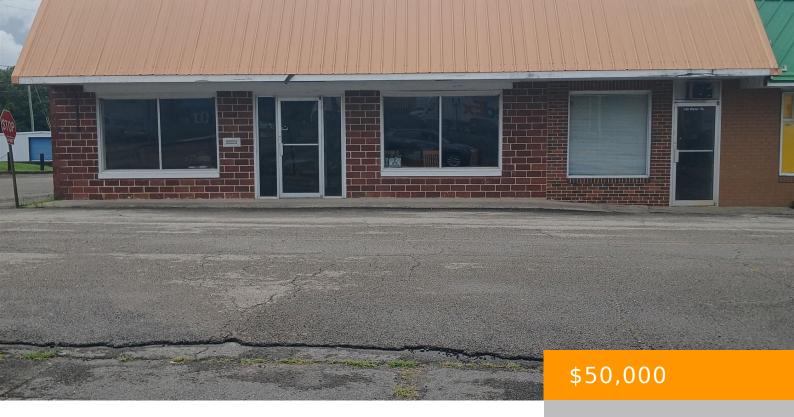

#### **145 WATER ST**

https://www.doylerealestate.com

This property has been classified as warehouse storage building.

- 1 hath
- Commercial Sale
- Commercial Sale
- Active
- 2318 sq ft