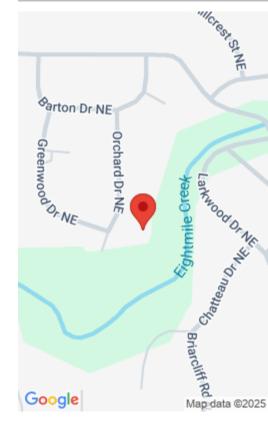

## **Miscellaneous**

**Directions:** From Cullman Association of Realtors board office take Hwy 278 East and turn left on Convent Rd. Go approx 1.6 Miles and turn right onto Barton Drive. Then take an immediate right onto Orchard drive and the lot will be on your left.