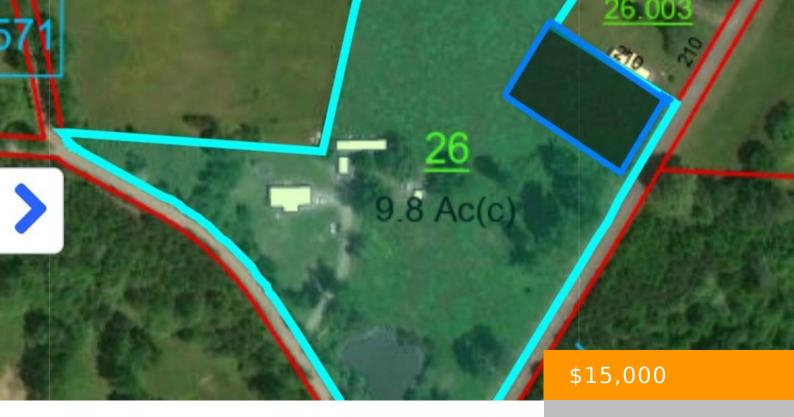

## **CO RD 566**

https://www.doylerealestate.com

Build your home on this 1 ac. flat, cleared lot. No restrictions. Approximately 155 ft of road frontage.

- Vacant Land
- Land and Lots
- Active