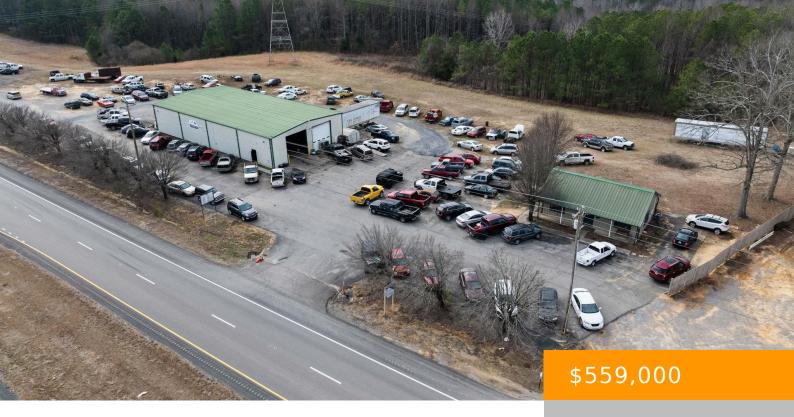

#### **1476 ALABAMA HWY 157**

https://www.doylerealestate.com

What a great opportunity with so many possibilities to operate your own business. Two buildings on property with 22 acres of land. Office is a metal building, paved parking lot, featuring office space, waiting room and kitchen area and bathroom. Second building, a  $50 \times 100$  concrete floor workshop with 4 large truck bays, 1 single bay...

- 1 hath
- Commercial Sale
- Commercial Sale
- Active
- 5000 sq ft

### **Amenities & Features**

ConstructionMaterials: Metal Siding Flooring: Concrete

**LotFeatures:** Level, Sloped **Roof:** Metal

Sewer: Public Sewer Utilities: Electricity Connected, Septic