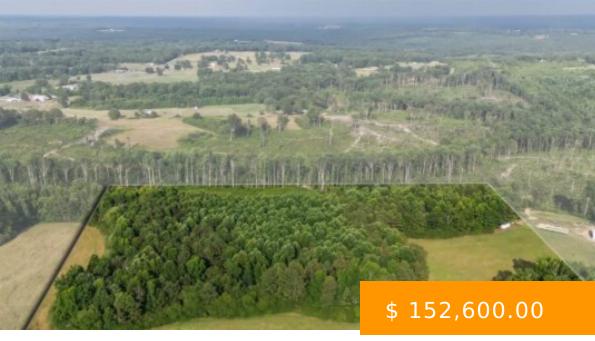

## 15.26AC CO RD 1069

https://www.doylerealestate.com

Looking for land to build on or some great hunting land? Check out this unrestricted parcel of land located in the Sardis Community. It has about 4 cleared acres, mature trees, and approximately 800' of road frontage. Convenient to Bankhead National Park and Smith Lake!