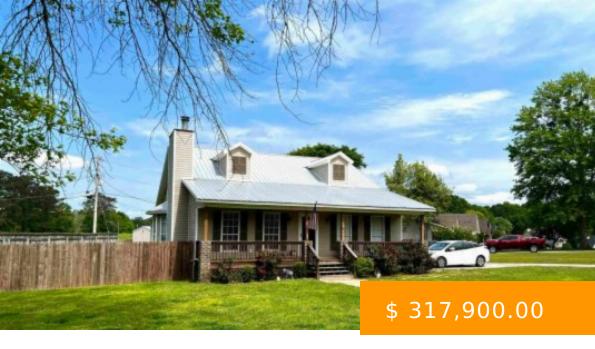

# **1506 BOWER DRIVE**

https://www.doylerealestate.com

Cottage style charm located close to downtown Cullman and Just minutes from 1-65 for your commute. 4BR 3BA with no carpet. Walk in to vaulted living room with gas log fireplace, leading to eat-in kitchen. Enjoy the newly renovated upstairs with bedroom, full bath and bonus/storage/game room - great spot...

1506 Bower Dr SE, Cullman, AL 35055, USA

- 4 beds
- 3 haths
- Residential
- Residentia
- Active Under Contract

#### **BASIC FACTS**

**Date added:** 05/09/24 **Post Updated:** 2024-10-30 19:11:57

Bedrooms: 4 Bathrooms: 3

Area: 2331 sq ft Year built: 1994

**Status:** Active Under Contract **Type:** Residential

MLS #: 516380 SQFT: 2331