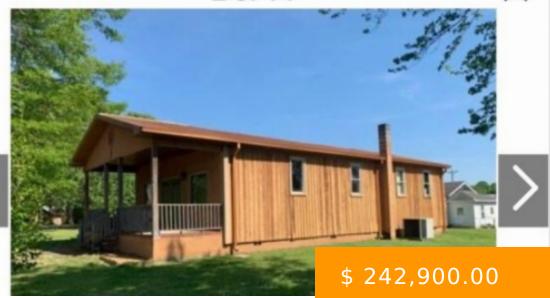

## 1525 COMMERCIAL ST

https://www.doylerealestate.com

Existing church building and additional building on 2 adjoining lots make for so many possibilities! Would be an excellent investment property to be used for church or non-profit purposes or, per seller, both could be re-zoned residential or commercial! Church still has all pews and even a sound system, all...

1525 Commercial St, Hanceville, AL 35077, USA

- 3 hathe
- Commercial Sale
- Commercial Sale
- Active
- 2686 sa ft

**BASIC FACTS** 

**Date added:** 10/23/24 **Post Updated:** 2024-10-23 12:42:11

**Bathrooms:** 3 **Area:** 2686 sq ft

Year built: 2001 Status: Active

**Type:** Commercial Sale **MLS #:** 518280

Stories Total: 1 Bathrooms Half: 3

**SQFT:** 2839 **Community Name:** Hanceville

**Restrooms:** 3 **County:** Cullman

**Subdivision Name:** Not In Subdivision List Office Key Numeric: 990