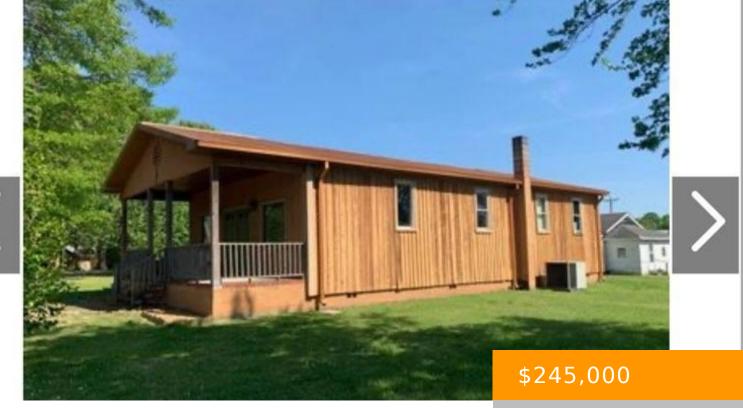

#### **1525 COMMERCIAL ST**

https://www.doylerealestate.com

Existing church building and additional building on 2 adjoining lots make for so many possibilities! Would be an excellent investment property to be used for church or non-profit purposes or, per seller, both could be re-zoned residential or commercial! Church still has all pews and even a sound system, all contents of both buildings will...

- 3 haths
- Commercial Sale
- Commercial Sale
- Active
- 2686 sq ft