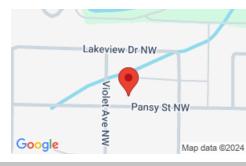

1555 Pansy St NW, Cullman, AL 35055, USA

- 3 hade
- 2 baths
- Residential
- Residentia
- Active

#### **MISCELLANEOUS**

**Directions:** From the intersection of Hwy 157 and 31, head South on Hwy 31; Turn right on Maple; at 4 way stop, turn right on Pansy. House is on the right.

**ShowingRequirements:** Appointment Only,