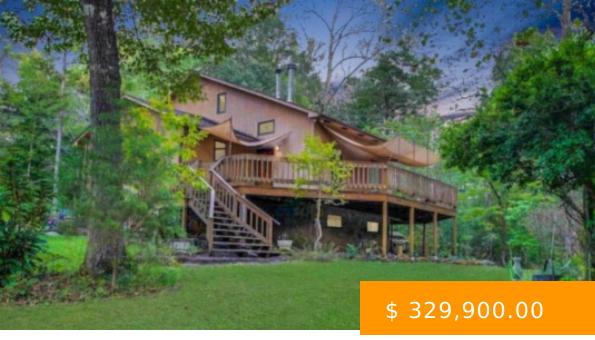

# **160 MITCHELL CT**

https://www.doylerealestate.com

Nestled on 4 serene acres, this charming country home offers a peaceful retreat with a hint of Gatlinburg charm. Featuring 3 bedrooms and 2 bathrooms, this property provides a cozy yet functional layout perfect for both relaxation and entertaining. Step outside, and you'll discover the true magic of this property:...

160 Mitchell Ct, Empire, AL 35063, USA

- 3 hads
- 2 haths
- Residential
- Residentia
- Active

### **BASIC FACTS**

**Date added:** 10/14/24 **Post Updated:** 2024-10-31 00:08:24

Bedrooms: 3 Bathrooms: 2

**Area:** 1632 sq ft **Year built:** 1985

**Status:** Active **Type:** Residential

**MLS #:** 519158 **Basement\_SqFt:** 1126 sq ft