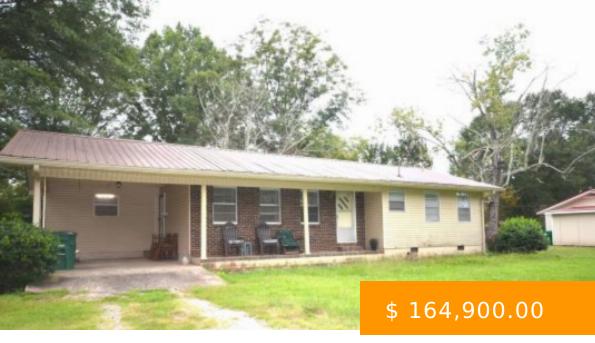

# **1603 ASHWANDER**

https://www.doylerealestate.com

Look at this 3BR/1.5BA home located in Hanceville. The living area is spacious with hardwood flooring and the 2 of the 3 bedrooms have built-in shelving. The primary bedroom is spacious offering a half bath. Enjoy barbequing on the large back deck. Perfect home for an investment or a small...

1603 Ashwander St NE, Hanceville, AL 35077, USA

- 3 hads
- 2 haths
- Residential
- Residentia
- Active

#### **BASIC FACTS**

**Date added:** 07/28/24 **Post Updated:** 2024-10-30 09:05:24

Bedrooms: 3 Bathrooms: 2

Area: 1136 sq ft Year built: 1966

**Status:** Active **Type:** Residential

MLS #: 517852 Bathrooms Half: 1