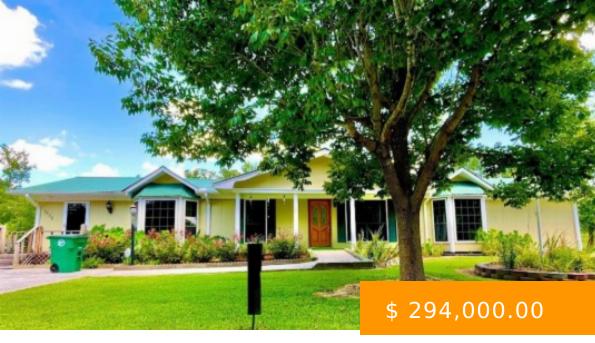

# **1610 EDWARD ST**

https://www.doylerealestate.com

CHECK OUT THIS BEAUTIFUL HOME WITH BEAUTIFUL LANDSCAPING IN HANCEVILLE CITY - THIS PROPERTY WITH 2177 SQ FT FEATURES MASSIVE FAMILY ROOM CONNECTING TO LARGE KITCHEN FOR EASILY ENTERTAINING LOTS OF FAMILY & FRIENDS - THE EXTRA LARGE MASTER SUITE IS UNIQUE & HAS ROOM FOR ALL YOUR BIG FURNITURE...

### **BASIC FACTS**

**Date added:** 08/01/24 **Post Updated:** 2024-10-30 09:18:44

Bedrooms: 2 Bathrooms: 2

Area: 2177 sq ft Year built: 1966

**Status:** Active **Type:** Residential

MLS #: 517909 SQFT: 2177